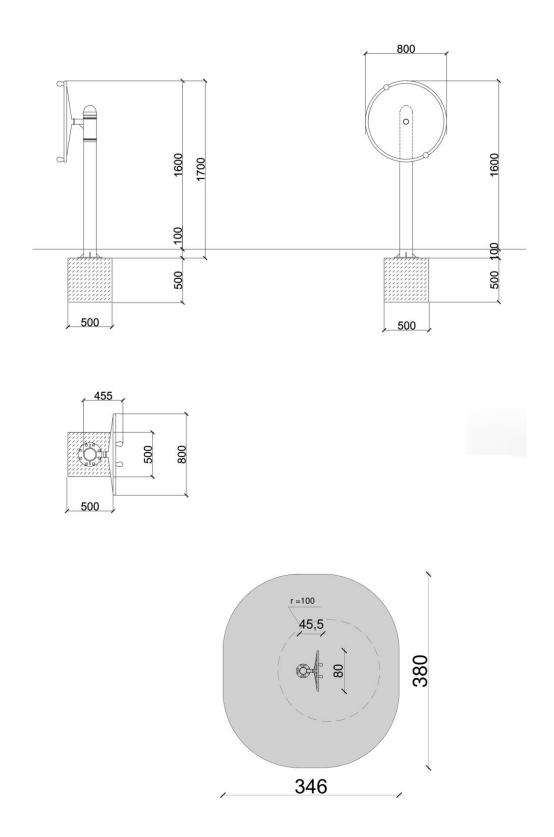

| Product line:          | Outdoor gym   |
|------------------------|---------------|
| Series:                | START         |
| Height Adults:         | <140 cm       |
| Allowable user weight: | 150 kg        |
| Length equipments:     | 455 mm        |
| Width equipments:      | 800 mm        |
| Height equipments:     | 1700 mm       |
| Weight equipments:     | 35 kg         |
| Safety Zone:           | 346 x 380 cm  |
| Compatible with norm:  | EN 16630:2015 |
|                        |               |