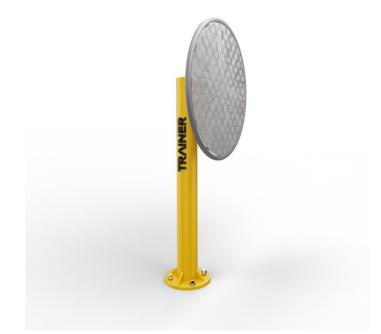

Strengthens, develops and improves muscle arms. It improves the overall efficiency of the joint arms, wrists, elbows and collarbones. Exercises on outdoor fitness equipment affect the physical and mental health, and improve overall physical coordination.