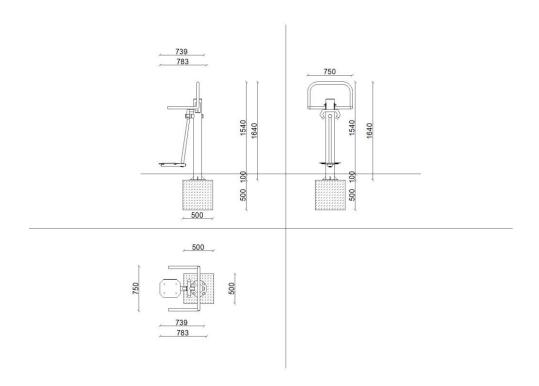

| Product line:          | Outdoor gym    |
|------------------------|----------------|
| Series:                | START          |
| Height Adults:         | >140 cm        |
| Allowable user weight: | 150 kg         |
| Length equipments:     | 783 mm         |
| Width equipments:      | 750 mm         |
| Height equipments:     | 1640 mm        |
| Weight equipments:     | 45 kg          |
| Safety Zone:           | 3740 x 3750 mm |
| Compatible with norm:  | EN 16630:2015  |