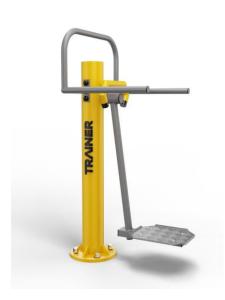

Strengthens the muscles of the waist and improves flexibility and the coordination of the whole body. It exercises the spine and hip. Exercises involving the lower part of the body, are beneficial for sense of balance and loss of body fat. Exercises on outdoor fitness equipment affect the physical and mental health, and improve overall physical coordination.

| Product line:          | Outdoor gym    |
|------------------------|----------------|
| Series:                | START          |
| Height Adults:         | >140 cm        |
| Allowable user weight: | 150 kg         |
| Length equipments:     | 783 mm         |
| Width equipments:      | 750 mm         |
| Height equipments:     | 1640 mm        |
| Weight equipments:     | 45 kg          |
| Safety Zone:           | 3740 x 3750 mm |
| Compatible with norm:  | EN 16630:2015  |