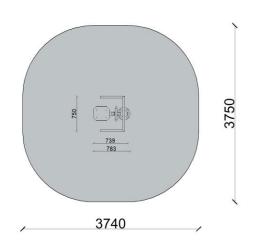

| Product line:          | Outdoor gym    |
|------------------------|----------------|
| Series:                | START          |
| Height Adults:         | >140 cm        |
| Allowable user weight: | 150 kg         |
| Length equipments:     | 783 mm         |
| Width equipments:      | 750 mm         |
| Height equipments:     | 1640 mm        |
| Weight equipments:     | 45 kg          |
| Safety Zone:           | 3740 x 3750 mm |
| Compatible with norm:  | EN 16630:2015  |