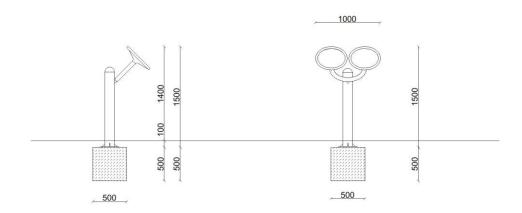

| Product line:          | Outdoor gym    |
|------------------------|----------------|
| Series:                | START          |
| Height Adults:         | >140 cm        |
| Allowable user weight: | 150 kg         |
| Length equipments:     | 570 mm         |
| Width equipments:      | 1000 mm        |
| Height equipments:     | 1500 mm        |
| Weight equipments:     | 35 kg          |
| Safety Zone:           | 4000 x 3570 mm |
| Compatible with norm:  | EN 16630:2015  |