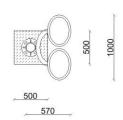

| Product line:          | Outdoor gym    |
|------------------------|----------------|
| Series:                | START          |
| Height Adults:         | >140 cm        |
| Allowable user weight: | 150 kg         |
| Length equipments:     | 570 mm         |
| Width equipments:      | 1000 mm        |
| Height equipments:     | 1500 mm        |
| Weight equipments:     | 35 kg          |
| Safety Zone:           | 4000 x 3570 mm |
| Compatible with norm:  | EN 16630:2015  |