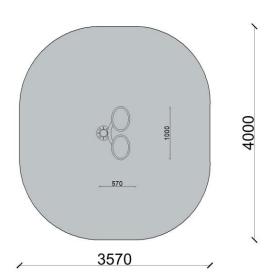

| Product line:          | Outdoor gym    |
|------------------------|----------------|
| Series:                | START          |
| Height Adults:         | >140 cm        |
| Allowable user weight: | 150 kg         |
| Length equipments:     | 570 mm         |
| Width equipments:      | 1000 mm        |
| Height equipments:     | 1500 mm        |
| Weight equipments:     | 35 kg          |
| Safety Zone:           | 4000 x 3570 mm |
| Compatible with norm:  | EN 16630:2015  |