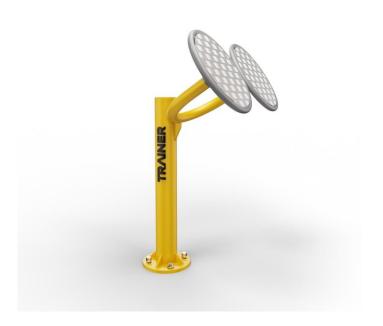

Strengthens, develops and improves muscle arms. It improves the overall efficiency of the joint arms, wrists, elbows and collarbones. Exercises on outdoor fitness equipment affect the physical and mental health, and improve overall physical coordination.

| Product line:          | Outdoor gym    |
|------------------------|----------------|
| Series:                | START          |
| Height Adults:         | >140 cm        |
| Allowable user weight: | 150 kg         |
| Length equipments:     | 570 mm         |
| Width equipments:      | 1000 mm        |
| Height equipments:     | 1500 mm        |
| Weight equipments:     | 35 kg          |
| Safety Zone:           | 4000 x 3570 mm |
| Compatible with norm:  | EN 16630:2015  |