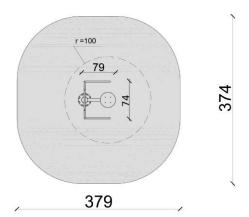

| Product line:          | Outdoor gym    |
|------------------------|----------------|
| Series:                | START          |
| Height Adults:         | <140 cm        |
| Allowable user weight: | 150 kg         |
| Length equipments:     | 785 mm         |
| Width equipments:      | 740 mm         |
| Height equipments:     | 1400 mm        |
| Weight equipments:     | 45 kg          |
| Safety Zone:           | 3790 x 3740 mm |
| Compatible with norm:  | EN 16630:2015  |