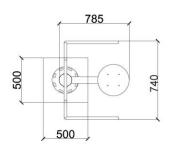

| Product line:          | Outdoor gym    |
|------------------------|----------------|
| Series:                | START          |
| Height Adults:         | <140 cm        |
| Allowable user weight: | 150 kg         |
| Length equipments:     | 785 mm         |
| Width equipments:      | 740 mm         |
| Height equipments:     | 1400 mm        |
| Weight equipments:     | 45 kg          |
| Safety Zone:           | 3790 x 3740 mm |
| Compatible with norm:  | EN 16630:2015  |