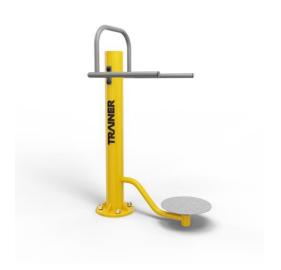

Exercises waist and helps to relax waist and back muscles, improves mobility and flexibility of the cross section of the spine. Exercises on outdoor fitness equipment affect the physical and mental health, and improve overall physical coordination.

| Product line:          | Outdoor gym    |
|------------------------|----------------|
| Series:                | START          |
| Height Adults:         | <140 cm        |
| Allowable user weight: | 150 kg         |
| Length equipments:     | 785 mm         |
| Width equipments:      | 740 mm         |
| Height equipments:     | 1400 mm        |
| Weight equipments:     | 45 kg          |
| Safety Zone:           | 3790 x 3740 mm |
| Compatible with norm:  | EN 16630:2015  |