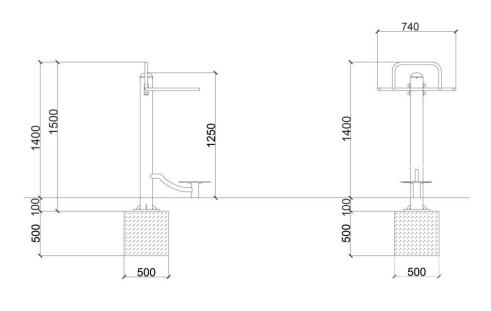

| Product line:          | Outdoor gym    |
|------------------------|----------------|
| Series:                | START          |
| Height Adults:         | <140 cm        |
| Allowable user weight: | 150 kg         |
| Length equipments:     | 785 mm         |
| Width equipments:      | 740 mm         |
| Height equipments:     | 1400 mm        |
| Weight equipments:     | 45 kg          |
| Safety Zone:           | 3790 x 3740 mm |
| Compatible with norm:  | EN 16630:2015  |