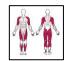

ADDUCTOR: Strengthens the muscles of the waist and improves flexibility and the coordination of the whole body.

| Product:                 | Outdoor gym    |
|--------------------------|----------------|
| Series:                  | START          |
| User height:             | <140 cm        |
| Permissible user weight: | 150 kg         |
| Length:                  | 1912 mm        |
| Width:                   | 734 mm         |
| Height:                  | 1472 mm        |
| Weight:                  | 90 kg          |
| Safety Zone:             | 4920 x 3740 mm |
| Compatible with norm:    | EN 16630:2015  |