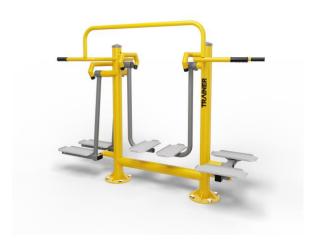

STEPPER: Strengthens the engages the muscles of the legs. Enhances elasticity and coordination of the entire body.

AIR WALKER: Improves the mobility of the lower limbs, balances and coordinates the work of the whole body.