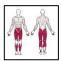

STEPPER: Strengthens the engages the muscles of the legs. Enhances elasticity and coordination of the entire body.

AIR WALKER: Improves the mobility of the lower limbs, balances and coordinates the work of the whole body.