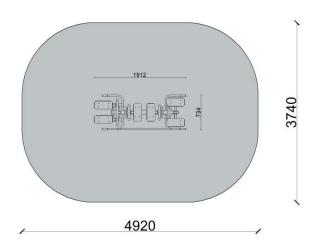

ADDUCTOR: Strengthens the muscles of the waist and improves flexibility and the coordination of the whole body.

| Product:                 | Outdoor gym    |
|--------------------------|----------------|
| Series:                  | START          |
| User height:             | <140 cm        |
| Permissible user weight: | 150 kg         |
| Length:                  | 1912 mm        |
| Width:                   | 734 mm         |
| Height:                  | 1472 mm        |
| Weight:                  | 90 kg          |
| Safety Zone:             | 4920 x 3740 mm |
| Compatible with norm:    | EN 16630:2015  |