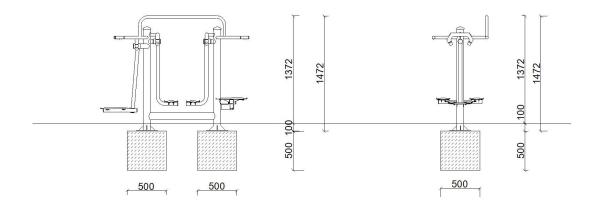

ADDUCTOR: Strengthens the muscles of the waist and improves flexibility and the coordination of the whole body.

| Product:                 | Outdoor gym    |
|--------------------------|----------------|
| Series:                  | START          |
| User height:             | <140 cm        |
| Permissible user weight: | 150 kg         |
| Length:                  | 1912 mm        |
| Width:                   | 734 mm         |
| Height:                  | 1472 mm        |
| Weight:                  | 90 kg          |
| Safety Zone:             | 4920 x 3740 mm |
| Compatible with norm:    | EN 16630:2015  |