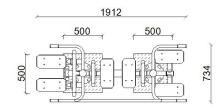

ADDUCTOR: Strengthens the muscles of the waist and improves flexibility and the coordination of the whole body.

| Product:                 | Outdoor gym    |
|--------------------------|----------------|
| Series:                  | START          |
| User height:             | <140 cm        |
| Permissible user weight: | 150 kg         |
| Length:                  | 1912 mm        |
| Width:                   | 734 mm         |
| Height:                  | 1472 mm        |
| Weight:                  | 90 kg          |
| Safety Zone:             | 4920 x 3740 mm |
| Compatible with norm:    | EN 16630:2015  |