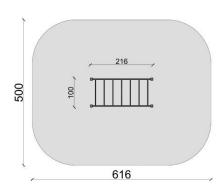

| Product line:          | Outdoor gym   |
|------------------------|---------------|
| Series:                | STREET        |
|                        | WORKOUT       |
| Height Adults:         | >140 cm       |
| Allowable user weight: | 150 kg        |
| Length equipments:     | 2160 mm       |
| Width equipments:      | 1000 mm       |
| Height equipments:     | 2020 mm       |
| Weight equipments:     | kg            |
| Safety Zone:           | 500 x 616 cm  |
| Compatible with norm:  | EN 16630:2015 |