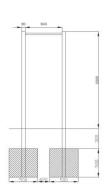

| Product line:          | Outdoor gym   |
|------------------------|---------------|
| Series:                | STREET        |
|                        | WORKOUT       |
| Height Adults:         | >140 cm       |
| Allowable user weight: | 150 kg        |
| Length equipments:     | 2160 mm       |
| Width equipments:      | 1000 mm       |
| Height equipments:     | 2020 mm       |
| Weight equipments:     | kg            |
| Safety Zone:           | 500 x 616 cm  |
| Compatible with norm:  | EN 16630:2015 |