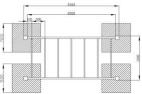

## Horizontal ladder with handles

Strengthens the muscles of arms, legs, waist, abdomen, back and chest. It improves cardiorespiratory fitness. The devices of the Street Workout series are modular and can be freely combined with other elements from the SW series.

| Product line:          | Outdoor gym   |
|------------------------|---------------|
| Series:                | STREET        |
|                        | WORKOUT       |
| Height Adults:         | >140 cm       |
| Allowable user weight: | 150 kg        |
| Length equipments:     | 2160 mm       |
| Width equipments:      | 1000 mm       |
| Height equipments:     | 2020 mm       |
| Weight equipments:     | kg            |
| Safety Zone:           | 500 x 616 cm  |
| Compatible with norm:  | EN 16630:2015 |