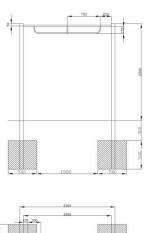

| Product line:          | Outdoor gym   |
|------------------------|---------------|
| Series:                | STREET        |
|                        | WORKOUT       |
| Height Adults:         | >140 cm       |
| Allowable user weight: | 150 kg        |
| Length equipments:     | 2160 mm       |
| Width equipments:      | 1000 mm       |
| Height equipments:     | 2020 mm       |
| Weight equipments:     | kg            |
| Safety Zone:           | 500 x 616 cm  |
| Compatible with norm:  | EN 16630:2015 |