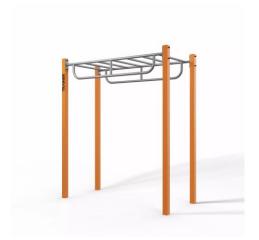

## Horizontal ladder with handles

Strengthens the muscles of arms, legs, waist, abdomen, back and chest. It improves cardiorespiratory fitness. The devices of the Street Workout series are modular and can be freely combined with other elements from the SW series.