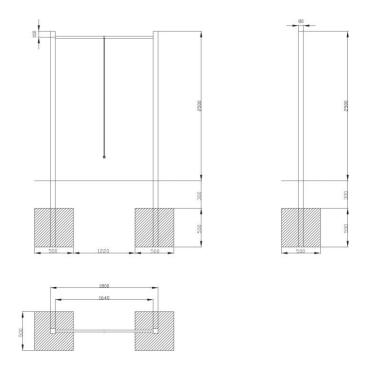

| Product line:          | Outdoor gym   |
|------------------------|---------------|
| Series:                | STREET        |
|                        | WORKOUT       |
| Height Adults:         | >140 cm       |
| Allowable user weight: | 150 kg        |
| Length equipments:     | 1800 mm       |
| Width equipments:      | 80 mm         |
| Height equipments:     | 2050 mm       |
| Weight equipments:     | kg            |
| Safety Zone:           | 510 x 580 cm  |
| Compatible with norm:  | EN 16630:2015 |

1

SW14 Rope

ZPU ROMEX Sp. z o.o. Producer Outdoor Gym ul. Hetmańska 38, 85-039 Bydgoszcz / POLAND trainer@outdoor-gym.com / www.outdoor-gym.com