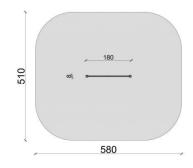

| Product line:          | Outdoor gym   |
|------------------------|---------------|
| Series:                | STREET        |
|                        | WORKOUT       |
| Height Adults:         | >140 cm       |
| Allowable user weight: | 150 kg        |
| Length equipments:     | 1800 mm       |
| Width equipments:      | 80 mm         |
| Height equipments:     | 2050 mm       |
| Weight equipments:     | kg            |
| Safety Zone:           | 510 x 580 cm  |
| Compatible with norm:  | EN 16630:2015 |