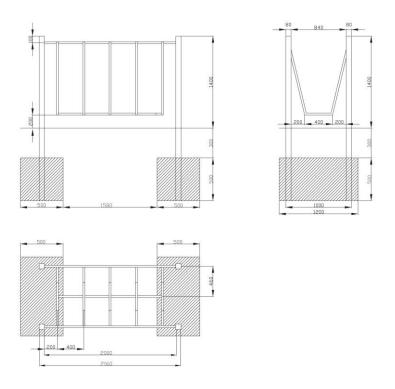

| Product line:          | Outdoor gym   |
|------------------------|---------------|
| Series:                | STREET        |
|                        | WORKOUT       |
| Height Adults:         | >140 cm       |
| Allowable user weight: | 150 kg        |
| Length equipments:     | 2160 mm       |
| Width equipments:      | 1000 mm       |
| Height equipments:     | 1040 mm       |
| Weight equipments:     | kg            |
| Safety Zone:           | 400 x 516 cm  |
| Compatible with norm:  | EN 16630:2015 |