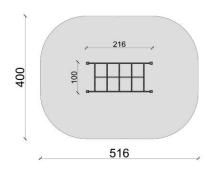

| Product line:          | Outdoor gym   |
|------------------------|---------------|
| Series:                | STREET        |
|                        | WORKOUT       |
| Height Adults:         | >140 cm       |
| Allowable user weight: | 150 kg        |
| Length equipments:     | 2160 mm       |
| Width equipments:      | 1000 mm       |
| Height equipments:     | 1040 mm       |
| Weight equipments:     | kg            |
| Safety Zone:           | 400 x 516 cm  |
| Compatible with norm:  | EN 16630:2015 |