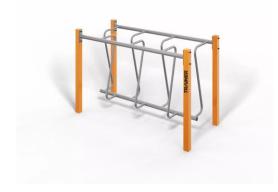

Strengthens the muscles of arms, legs, waist, abdomen, back and chest. It improves cardiorespiratory fitness. The devices of the Street Workout series are modular and can be freely combined with other elements from the SW series.