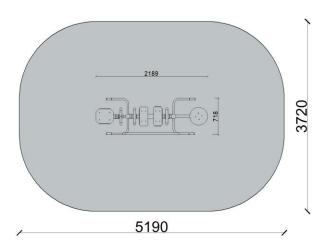

| Product:                 | Outdoor gym    |
|--------------------------|----------------|
| Series:                  | START          |
| User height:             | >140 cm        |
| Permissible user weight: | 150 kg         |
| Length:                  | 2189 mm        |
| Width:                   | 718mm          |
| Height:                  | 1472 mm        |
| Weight:                  | 75 kg          |
| Safety Zone:             | 5190 x 3720 mm |
| Compatible with norm:    | EN 16630:2015  |