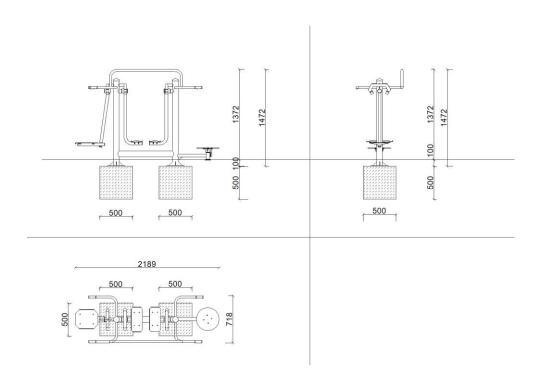

| Product:                 | Outdoor gym    |
|--------------------------|----------------|
| Series:                  | START          |
| User height:             | >140 cm        |
| Permissible user weight: | 150 kg         |
| Length:                  | 2189 mm        |
| Width:                   | 718mm          |
| Height:                  | 1472 mm        |
| Weight:                  | 75 kg          |
| Safety Zone:             | 5190 x 3720 mm |
| Compatible with norm:    | EN 16630:2015  |