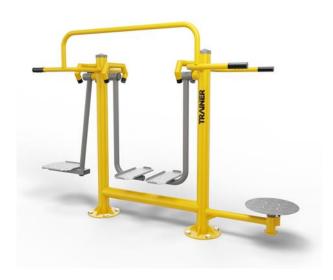

TWISTER:Exercises waist and helps to relax waist and back muscles, improves mobility and flexibility of the cross section of the spine. AIR WALKER: Improves the mobility of the lower limbs, balances and coordinates the work of the whole body.

| Product:                 | Outdoor gym    |
|--------------------------|----------------|
| Series:                  | START          |
| User height:             | >140 cm        |
| Permissible user weight: | 150 kg         |
| Length:                  | 2189 mm        |
| Width:                   | 718mm          |
| Height:                  | 1472 mm        |
| Weight:                  | 75 kg          |
| Safety Zone:             | 5190 x 3720 mm |
| Compatible with norm:    | EN 16630:2015  |