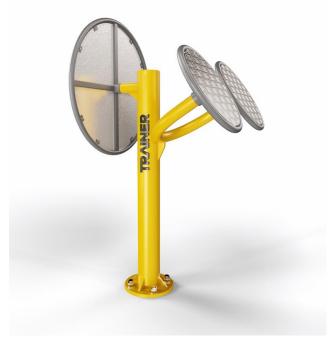

Strengthens, develops and improves muscle arms. It improves the overall efficiency of the joint arms, wrists, elbows and collarbones. Exercises on outdoor fitness equipment affect the physical and mental health, and improve overall physical coordination.

| Product line:          | Outdoor gym   |
|------------------------|---------------|
| Series:                | START         |
| Height Adults:         | <140 cm       |
| Allowable user weight: | 150 kg        |
| Length equipments:     | 885 mm        |
| Width equipments:      | 1000 mm       |
| Height equipments:     | 1700 mm       |
| Weight equipments:     | 50 kg         |
| Safety Zone:           | 389 x 400 cm  |
| Compatible with norm:  | EN 16630:2015 |