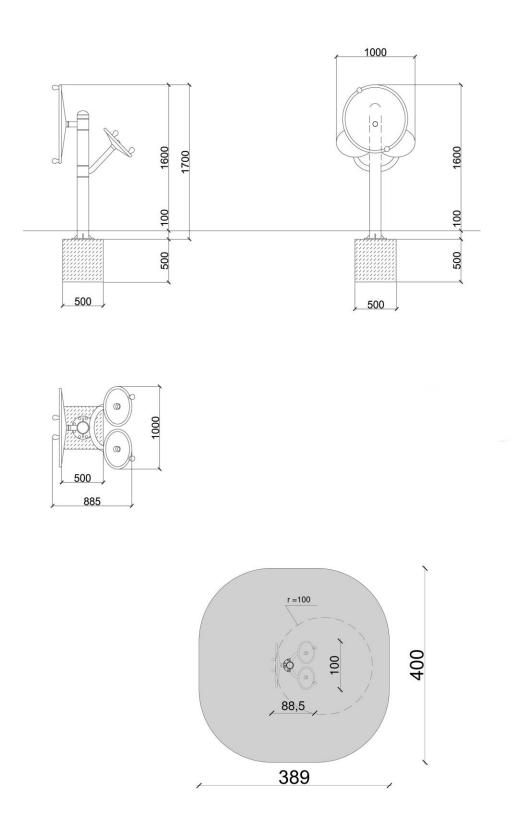

| Product line:          | Outdoor gym   |
|------------------------|---------------|
| Series:                | START         |
| Height Adults:         | <140 cm       |
| Allowable user weight: | 150 kg        |
| Length equipments:     | 885 mm        |
| Width equipments:      | 1000 mm       |
| Height equipments:     | 1700 mm       |
| Weight equipments:     | 50 kg         |
| Safety Zone:           | 389 x 400 cm  |
| Compatible with norm:  | EN 16630:2015 |