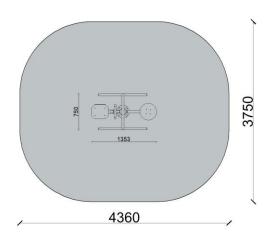

| Product:                 | Outdoor gym    |
|--------------------------|----------------|
| Series:                  | START          |
| User height:             | <140 cm        |
| Permissible user weight: | 150 kg         |
| Length:                  | 1353 mm        |
| Width:                   | 750 mm         |
| Height:                  | 1640 mm        |
| Weight:                  | 51 kg          |
| Safety Zone:             | 4360 x 3750 mm |
| Compatible with norm:    | EN 16630:2015  |