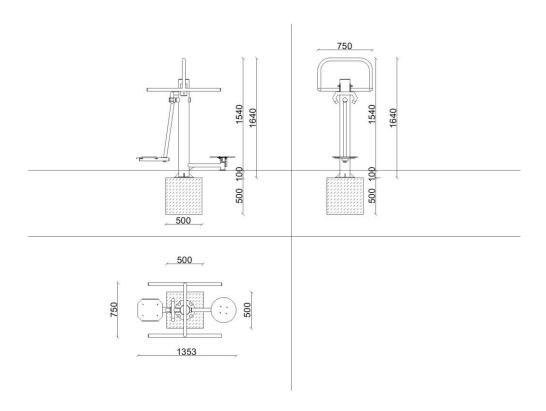

| Product:                 | Outdoor gym    |
|--------------------------|----------------|
| Series:                  | START          |
| User height:             | <140 cm        |
| Permissible user weight: | 150 kg         |
| Length:                  | 1353 mm        |
| Width:                   | 750 mm         |
| Height:                  | 1640 mm        |
| Weight:                  | 51 kg          |
| Safety Zone:             | 4360 x 3750 mm |
| Compatible with norm:    | EN 16630:2015  |