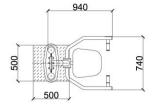

| Product line:          | Outdoor gym            |
|------------------------|------------------------|
| Series:                | DISABLED               |
| Height Adults:         | >140 cm                |
| Allowable user weight: | 150 kg                 |
| Length equipments:     | 1920 mm                |
| Width equipments:      | 740 mm                 |
| Height equipments:     | 2020 mm                |
| Weight equipments:     | 45 kg<br>+ pylon 50 kg |
| Safety Zone:           | 414 x 374 cm           |
| Compatible with norm:  | EN 16630:2015          |
|                        |                        |