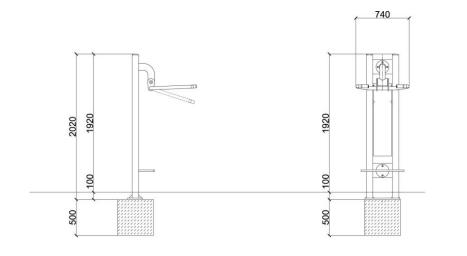

| Product line:          | Outdoor gym            |
|------------------------|------------------------|
| Series:                | DISABLED               |
| Height Adults:         | >140 cm                |
| Allowable user weight: | 150 kg                 |
| Length equipments:     | 1920 mm                |
| Width equipments:      | 740 mm                 |
| Height equipments:     | 2020 mm                |
| Weight equipments:     | 45 kg<br>+ pylon 50 kg |
| Safety Zone:           | 414 x 374 cm           |
| Compatible with norm:  | EN 16630:2015          |
|                        |                        |