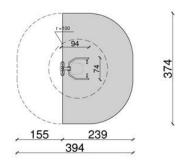

| Product line:          | Outdoor gym            |
|------------------------|------------------------|
| Series:                | DISABLED               |
| Height Adults:         | >140 cm                |
| Allowable user weight: | 150 kg                 |
| Length equipments:     | 1920 mm                |
| Width equipments:      | 740 mm                 |
| Height equipments:     | 2020 mm                |
| Weight equipments:     | 45 kg<br>+ pylon 50 kg |
| Safety Zone:           | 414 x 374 cm           |
| Compatible with norm:  | EN 16630:2015          |
|                        |                        |