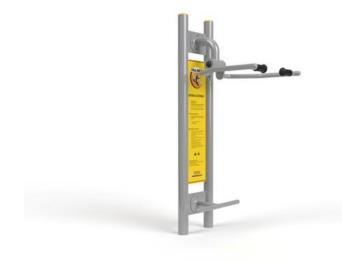

The device is intended for disabled people using wheelchairs. Strengthens and develops the muscles of the upper chest and back muscles, improving cardio-respiratory endurance. It can be joined together with the same or different device on middle board.