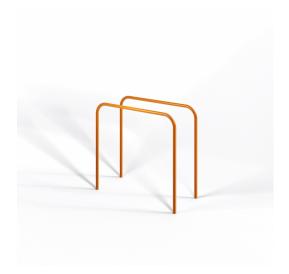

## **Hand Rails**

Strengthens the muscles of arms, legs, waist, abdomen, back and chest. It improves cardiorespiratory fitness. The devices of the Street Workout series are modular and can be freely combined with other elements from the SW series.