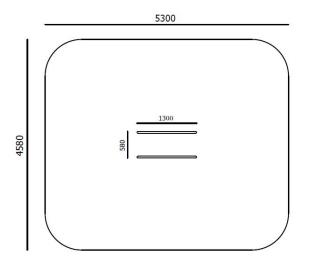

|                          | CALISTHENICS        |
|--------------------------|---------------------|
| Product:                 | 0, 12.0 11.12111.00 |
|                          | EQUIPMENT           |
| Series:                  | STREET              |
|                          | WORKOUT             |
| User height:             | >140 cm             |
| Permissible user weight: | 150 kg              |
| Length equipments:       | 1300 mm             |
| Width:                   | 580 mm              |
| Height:                  | 1010 mm             |
| Weight:                  | 30 kg               |
| Safety Zone:             | 458 x 530 cm        |
| Compatible with norm:    | EN 16630:2015       |