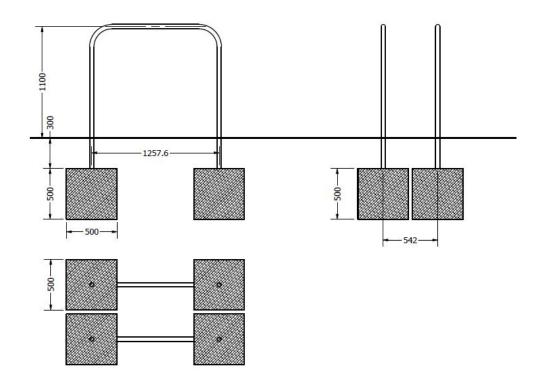

|                          | CALISTHENICS        |
|--------------------------|---------------------|
| Product:                 | 0, 12.0 11.12111.00 |
|                          | EQUIPMENT           |
| Series:                  | STREET              |
|                          | WORKOUT             |
| User height:             | >140 cm             |
| Permissible user weight: | 150 kg              |
| Length equipments:       | 1300 mm             |
| Width:                   | 580 mm              |
| Height:                  | 1010 mm             |
| Weight:                  | 30 kg               |
| Safety Zone:             | 458 x 530 cm        |
| Compatible with norm:    | EN 16630:2015       |