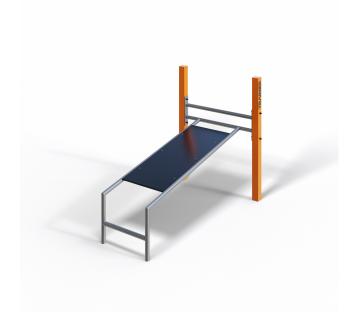

## Incline Bench

Strengthens the muscles of arms, legs, waist, abdomen, back and chest. It improves cardiorespiratory fitness. The devices of the Street Workout series are modular and can be freely combined with other elements from the SW series.

| Product:                 | CALISTHENICS<br>EQUIPMENT |
|--------------------------|---------------------------|
| Series:                  | STREET<br>WORKOUT         |
| User height:             | >140 cm                   |
| Permissible user weight: | 150 kg                    |
| Length equipments:       | 1700 mm                   |
| Width:                   | 1100 mm                   |
| Height:                  | 1400 mm                   |
| Weight:                  | 75 kg                     |
| Safety Zone:             | 410 x 470 cm              |
| Compatible with norm:    | EN 16630:2015             |