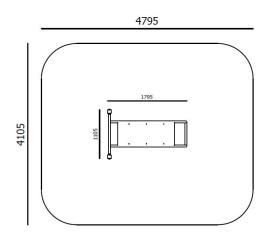

| Product:                 | CALISTHENICS<br>EQUIPMENT |
|--------------------------|---------------------------|
| Series:                  | STREET<br>WORKOUT         |
| User height:             | >140 cm                   |
| Permissible user weight: | 150 kg                    |
| Length equipments:       | 1700 mm                   |
| Width:                   | 1100 mm                   |
| Height:                  | 1400 mm                   |
| Weight:                  | 75 kg                     |
| Safety Zone:             | 410 x 470 cm              |
| Compatible with norm:    | EN 16630:2015             |