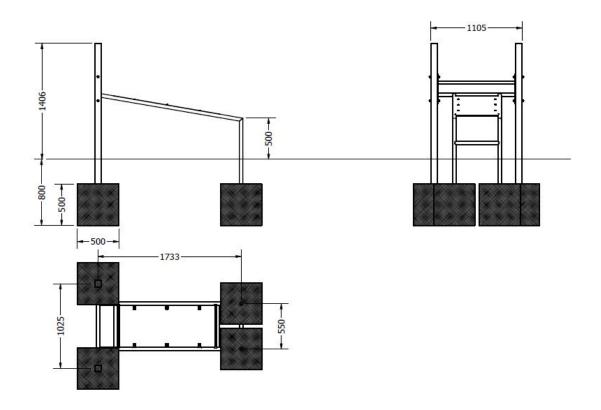

| Product:                 | CALISTHENICS<br>EQUIPMENT |
|--------------------------|---------------------------|
| Series:                  | STREET<br>WORKOUT         |
| User height:             | >140 cm                   |
| Permissible user weight: | 150 kg                    |
| Length equipments:       | 1700 mm                   |
| Width:                   | 1100 mm                   |
| Height:                  | 1400 mm                   |
| Weight:                  | 75 kg                     |
| Safety Zone:             | 410 x 470 cm              |
| Compatible with norm:    | EN 16630:2015             |