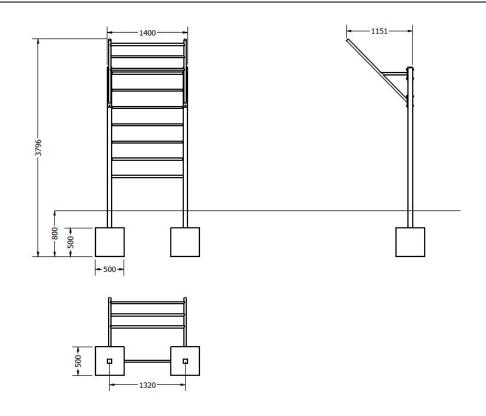

| Product:                 | CALISTHENICS  |
|--------------------------|---------------|
|                          | EQUIPMENT     |
| Series:                  | STREET        |
|                          | WORKOUT       |
| User height:             | >140 cm       |
| Permissible user weight: | 150 kg        |
| Length equipments:       | 1400 mm       |
| Width:                   | 1151 mm       |
| Height:                  | 3000 mm       |
| Weight:                  | 100 kg        |
| Safety Zone:             | 515 x 540 cm  |
| Compatible with norm:    | EN 16630:2015 |
|                          |               |