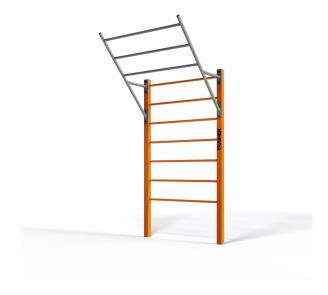

Strengthens the muscles of arms, legs, waist, abdomen, back and chest. It improves cardiorespiratory fitness. The devices of the Street Workout series are modular and can be freely combined with other elements from the SW series.

| Product:                 | CALISTHENICS  |
|--------------------------|---------------|
|                          | EQUIPMENT     |
| Series:                  | STREET        |
|                          | WORKOUT       |
| User height:             | >140 cm       |
| Permissible user weight: | 150 kg        |
| Length equipments:       | 1400 mm       |
| Width:                   | 1151 mm       |
| Height:                  | 3000 mm       |
| Weight:                  | 100 kg        |
| Safety Zone:             | 515 x 540 cm  |
| Compatible with norm:    | EN 16630:2015 |
|                          |               |