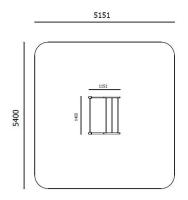

| Product:                 | CALISTHENICS  |
|--------------------------|---------------|
|                          | EQUIPMENT     |
| Series:                  | STREET        |
|                          | WORKOUT       |
| User height:             | >140 cm       |
| Permissible user weight: | 150 kg        |
| Length equipments:       | 1400 mm       |
| Width:                   | 1151 mm       |
| Height:                  | 3000 mm       |
| Weight:                  | 100 kg        |
| Safety Zone:             | 515 x 540 cm  |
| Compatible with norm:    | EN 16630:2015 |
|                          |               |