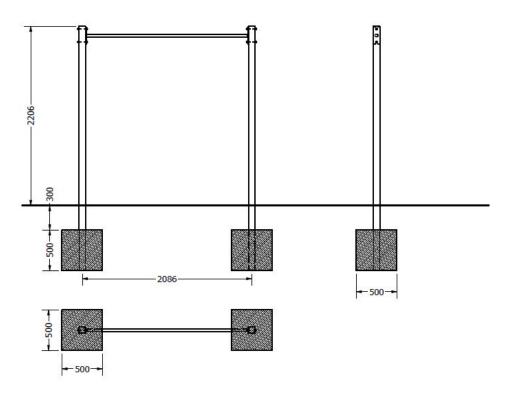

| Product:                 | CALISTHENICS  |
|--------------------------|---------------|
|                          | EQUIPMENT     |
| Series:                  | STREET        |
|                          | WORKOUT       |
| User height:             | >140 cm       |
| Permissible user weight: | 150 kg        |
| Length equipments:       | 2160 mm       |
| Width:                   | 80 mm         |
| Height:                  | 2020 mm       |
| Weight:                  | 50 kg         |
| Safety Zone:             | 410 x 616 cm  |
| Compatible with norm:    | EN 16630:2015 |
|                          |               |