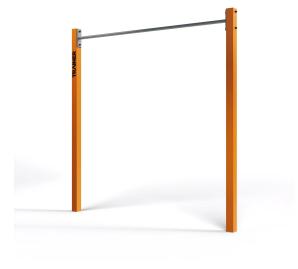

Strengthens the muscles of arms, legs, waist, abdomen, back and chest. It improves cardiorespiratory fitness. The devices of the Street Workout series are modular and can be freely combined with other elements from the SW series.

| Product:                 | CALISTHENICS  |
|--------------------------|---------------|
|                          | EQUIPMENT     |
| Series:                  | STREET        |
|                          | WORKOUT       |
| User height:             | >140 cm       |
| Permissible user weight: | 150 kg        |
| Length equipments:       | 2160 mm       |
| Width:                   | 80 mm         |
| Height:                  | 2020 mm       |
| Weight:                  | 50 kg         |
| Safety Zone:             | 410 x 616 cm  |
| Compatible with norm:    | EN 16630:2015 |
|                          |               |