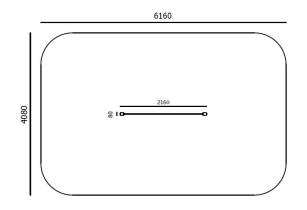

| Product:                 | CALISTHENICS  |
|--------------------------|---------------|
|                          | EQUIPMENT     |
| Series:                  | STREET        |
|                          | WORKOUT       |
| User height:             | >140 cm       |
| Permissible user weight: | 150 kg        |
| Length equipments:       | 2160 mm       |
| Width:                   | 80 mm         |
| Height:                  | 2020 mm       |
| Weight:                  | 50 kg         |
| Safety Zone:             | 410 x 616 cm  |
| Compatible with norm:    | EN 16630:2015 |
|                          |               |