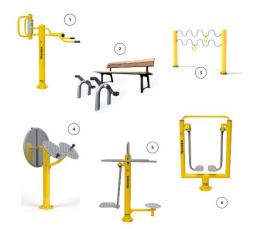

### \*\*\*\* COLOURS

Our standard colours are:

It is possible to change the colour for any from RAL palette for an additional charge.

| VISUALIZATION | DEVICE NAME      |         | * PRICE ** PREMIUM VERSION |
|---------------|------------------|---------|----------------------------|
|               | PUSH CHAIR       | D01     | 969 €                      |
|               | PULL CHAIR       | D02     | 969 €                      |
|               | SURFER           | D03     | 699 €                      |
|               | AIR WALKER       | D04     | 1 070 €                    |
|               | LEG STRETCHER    | D05     | 860 €                      |
|               | BUTTERFLY        | D06R+SZ | 1 250 €                    |
|               | BUTTERFLY REWERS | D07R+SZ | 1 250 €                    |
|               | TWISTER          | D08     | 469 €                      |
|               | BENCH            | D10     | 469 €                      |
|               | CROSSTRAINER     | D11     | 1 085 €                    |

| VISUALIZATION | DEVICE NAME         |     | * PRICE ** PREMIUM VERSION |
|---------------|---------------------|-----|----------------------------|
|               | VERTICAL MASSAGER   | D12 | 665 €                      |
|               | HORIZONTAL MASSAGER | D13 | 675 €                      |
|               | BACK EXTENSORS      | D14 | 399 €                      |
|               | RIDER               | D15 | 865 €                      |
|               | PULL-UP BRACKET     | D16 | 399 €                      |
|               | TAI CHI WHEEL       | D18 | 865 €                      |
|               | ARM WHEEL           | D19 | 879 €                      |
| T V VI        | PULL BENCH          | D20 | 1199€                      |
|               | STEPPER             | D21 | 929 €                      |
|               | SKI WALKING         | D22 | 1 119 €                    |

| VISUALIZATION | DEVICE NAME            |         | * PRICE ** PREMIUM VERSION |
|---------------|------------------------|---------|----------------------------|
|               | ADDUCTOR & ABDUCTOR    | D24     | 899 €                      |
| 2             | BICYCLE                | D25     | 840 €                      |
| W.            | BICYCLE                | D25S    | 860 €                      |
|               | RAISING LEG            | D28     | 399 €                      |
|               | LADDER                 | D29     | 399 €                      |
|               | EXERSING BARS          | D30     | 399 €                      |
|               | ROWER                  | D31     | 860 €                      |
|               | ARM LIFT TRAINER       | D50     | 949 €                      |
|               | LEG LIFTER             | D51     | 949 €                      |
|               | INTEGRATION PUSH CHAIR | D01R+SI | 1 270 €                    |

| VISUALIZATION                                       | DEVICE NAME                  |         | * PRICE ** PREMIUM VERSION |
|-----------------------------------------------------|------------------------------|---------|----------------------------|
|                                                     | INTEGRATION PULL CHAIR       | D02R+SI | 1 270 €                    |
|                                                     | INTEGRATION BUTTERFLY        | D06R+SI | 1 449 €                    |
|                                                     | INTEGRATION BUTTERFLY REWERS | D07R+SI | 1 449 €                    |
|                                                     | PYLON                        | P01     | 479 €                      |
|                                                     | TRIPLE PYLON                 | P03     | 999€                       |
| č i                                                 | QUADRUPLE PYLON              | P04     | 1 250 €                    |
| Î                                                   | HIGH POLE                    | SLW     | 359 €                      |
| 1                                                   | LOW POLE                     | SLN     | 270 €                      |
| O Section 19 10 10 10 10 10 10 10 10 10 10 10 10 10 | TABLE WITH REGULATIONS       | TAB1    | 229 €                      |