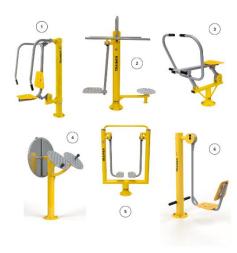

| VISUALIZATION | DEVICE NAM                       | IE .         | * PRICE ** PREMIUM VERSION |
|---------------|----------------------------------|--------------|----------------------------|
|               | SINGLE PUSH CHAIR                | R01A         | 1 199 €                    |
| 200           | INTEGRATION PUSH CHAIR<br>+ POLE | D01R+SI+SLW2 | 1 629 €                    |
|               | DOUBLE PUSH CHAIRS               | R01B         | 2 049 €                    |
|               | SINGLE PULL CHAIR                | R02A         | 1 199 €                    |
|               | INTEGRATION PULL CHAIR + POLE    | D02R+SI+SLW2 | 1 629 €                    |
|               | DOUBLE PULL CHAIRS               | RO2B         | 2 049 €                    |
|               | SINGLE SURFER                    | R03A         | 899 €                      |
|               | DOUBLE SURFER                    | R03B         | 1 039 €                    |
|               | AIR WALKER                       | R04          | 1 060 €                    |
|               | SINGLE LEG STRETCHER             | R05A         | 1 149 €                    |

| VISUALIZATION | DEVICE NAM            | IE   | * PRICE ** PREMIUM VERSION |
|---------------|-----------------------|------|----------------------------|
|               | DOUBLE LEG STRRETCHER | R05B | 1 639 €                    |
|               | SINGLE TWISTER        | R08A | 899 €                      |
| deb           | DOUBLE TWISTER        | R08B | 999 €                      |
|               | TRIPLE TWISTER        | R08C | 1 079 €                    |
|               | CROSSTRAINER          | R11  | 1 089 €                    |
| Ty            | RIDER                 | R15  | 969 €                      |
|               | SINGLE TAI CHI WHEEL  | R18A | 969 €                      |
| B8            | DOUBLE TAI CHI WHEEL  | R18B | 1 209 €                    |
|               | SINGLE ARM WHEEL      | R19A | 999 €                      |
|               | DOUBLE ARM WHEEL      | R19B | 1 265 €                    |

| VISUALIZATION | DEVICE NAME                | :    | * PRICE ** PREMIUM VERSION |
|---------------|----------------------------|------|----------------------------|
|               | SINGLE STEPPER             | R21A | 1360€                      |
|               | DOUBLE STEPPER             | R21B | 1 559 €                    |
|               | SINGLE SKI WALKING         | R22A | 1 120 €                    |
| Jan.          | DOUBLE SKI WALKING         | R22B | 1 295 €                    |
|               | SINGLE ADDUCTOR & ABDUCTOR | R24A | 1 035 €                    |
| V             | BICYCLE                    | R25  | 899 €                      |
| W             | BICYCLE                    | R25S | 939 €                      |
|               | EXERCISING BARS            | R30  | 750 €                      |
| B             | ROWER                      | R31  | 969 €                      |
|               | ARM LIFT TRAINER           | R50  | 990 €                      |

| VISUALIZATION | DEVICE NAME                                |     | * PRICE ** PREMIUM VERSION |
|---------------|--------------------------------------------|-----|----------------------------|
|               | LEG LIFTER                                 | R51 | 990 €                      |
|               | COORDINATOR                                | R52 | 750 €                      |
|               | TREADMILL                                  | R54 | 2 090 €                    |
|               | PUSH & PULL CHAIRS                         | M01 | 2 045 €                    |
|               | VERTICAL MASSAGER &<br>HORIZONTAL MASSAGER | M02 | 1 025 €                    |
| Ø5            | TAI CHI & ARM WHEEL                        | M03 | 1 240 €                    |
|               | TWISTER & SURFER                           | M04 | 959 €                      |
|               | TWISTER & STEPPER                          | M05 | 1 080 €                    |
|               | SURFER & STEPPER                           | M06 | 1189 €                     |
|               | ABDUCTOR & STEPPER                         | M07 | 1 240 €                    |

| VISUALIZATION | DEVICE NAME                         | i.           | * PRICE  ** PREMIUM VERSION |
|---------------|-------------------------------------|--------------|-----------------------------|
|               | ABDUCTOR & TWISTER                  | M08          | 1 080 €                     |
|               | SURFER + AIR WALKER +<br>TWISTER    | M15          | 1990€                       |
|               | STEPPER + AIR WALKER + ADDUCTOR     | M16          | 2 090 €                     |
|               | AIR WALKER DOUBLE                   | M20          | 1 755 €                     |
| कि जैस        | SITTING VEHICLE                     | M21          | 1125€                       |
| 4             | PEDALS TO SITTING VEHICLE           | M21PED       | 820 €                       |
|               | BUTTERFLY                           | D06R+SZ+SLW2 | 1 629 €                     |
|               | INTEGRATION BUTTERFLY + POLE        | D06R+SI+SLW2 | 1 799 €                     |
|               | BUTTERFLY REWERS                    | D07R+SZ+SLW2 | 1 629 €                     |
|               | INTEGRATION BUTTERFLY REWERS + POLE | D07R+SI+SLW2 | 1 799 €                     |

| VISUALIZATION                                                                                                                                                                                                                                                                                                                                                                                                                                                                                                                                                                                                                                                                                                                                                                                                                                                                                                                                                                                                                                                                                                                                                                                                                                                                                                                                                                                                                                                                                                                                                                                                                                                                                                                                                                                                                                                                                                                                                                                                                                                                                                                  | DEVICE NAME            |              | * PRICE ** PREMIUM VERSION |
|--------------------------------------------------------------------------------------------------------------------------------------------------------------------------------------------------------------------------------------------------------------------------------------------------------------------------------------------------------------------------------------------------------------------------------------------------------------------------------------------------------------------------------------------------------------------------------------------------------------------------------------------------------------------------------------------------------------------------------------------------------------------------------------------------------------------------------------------------------------------------------------------------------------------------------------------------------------------------------------------------------------------------------------------------------------------------------------------------------------------------------------------------------------------------------------------------------------------------------------------------------------------------------------------------------------------------------------------------------------------------------------------------------------------------------------------------------------------------------------------------------------------------------------------------------------------------------------------------------------------------------------------------------------------------------------------------------------------------------------------------------------------------------------------------------------------------------------------------------------------------------------------------------------------------------------------------------------------------------------------------------------------------------------------------------------------------------------------------------------------------------|------------------------|--------------|----------------------------|
| PI                                                                                                                                                                                                                                                                                                                                                                                                                                                                                                                                                                                                                                                                                                                                                                                                                                                                                                                                                                                                                                                                                                                                                                                                                                                                                                                                                                                                                                                                                                                                                                                                                                                                                                                                                                                                                                                                                                                                                                                                                                                                                                                             | BENCH                  | D10+SLN1     | 740 €                      |
| I. P. agai                                                                                                                                                                                                                                                                                                                                                                                                                                                                                                                                                                                                                                                                                                                                                                                                                                                                                                                                                                                                                                                                                                                                                                                                                                                                                                                                                                                                                                                                                                                                                                                                                                                                                                                                                                                                                                                                                                                                                                                                                                                                                                                     | DOUBLE BENCH           | D10+SLN2+D10 | 1 205 €                    |
| I. Pool                                                                                                                                                                                                                                                                                                                                                                                                                                                                                                                                                                                                                                                                                                                                                                                                                                                                                                                                                                                                                                                                                                                                                                                                                                                                                                                                                                                                                                                                                                                                                                                                                                                                                                                                                                                                                                                                                                                                                                                                                                                                                                                        | BENCH & BACK EXTENSORS | D10+SLN2+D14 | 1139 €                     |
| A TOP TO THE PROPERTY OF THE P | PULL BENCH             | D20+SLN1     | 1 465 €                    |
|                                                                                                                                                                                                                                                                                                                                                                                                                                                                                                                                                                                                                                                                                                                                                                                                                                                                                                                                                                                                                                                                                                                                                                                                                                                                                                                                                                                                                                                                                                                                                                                                                                                                                                                                                                                                                                                                                                                                                                                                                                                                                                                                | LADDER                 | D29+SLW2     | 739 €                      |
| O manufacture of the control of the  | TABLE WITH REGULATIONS | TAB1         | 229 €                      |