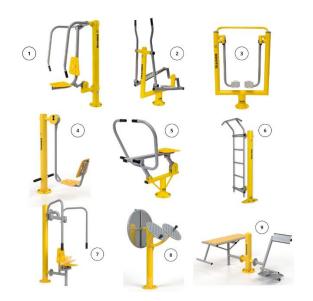

| VISUALIZATION | DEVICE NAM                        | IE                        | * PRICE |
|---------------|-----------------------------------|---------------------------|---------|
|               | SINGLE PUSH CHAIR                 | R01A<br>STEEL4FIT         | 1 525 € |
|               | INTEGRATION PUSH CHAIR + POLE *** | D01R+SI+SLW2<br>STEEL4FIT | 2 075 € |
|               | SINGLE PULL CHAIR                 | R02A<br>STEEL4FIT         | 1 525 € |
|               | INTEGRATION PULL CHAIR + POLE *** | D02R+SI+SLW2<br>STEEL4FIT | 2 075 € |
|               | SINGLE SURFER                     | R03A<br>STEEL4FIT         | 1 155 € |
|               | AIR WALKER                        | R04<br>STEEL4FIT          | 1320€   |
|               | SINGLE LEG STRETCHER              | R05A<br>STEEL4FIT         | 1 465 € |
|               | DOUBLE LEG STRETCHER              | R05B<br>STEEL4FIT         | 2 075 € |
|               | SINGLE TWISTER                    | R08A<br>STEEL4FIT         | 1 155 € |
| 4             | CROSSTRAINER                      | R11<br>STEEL4FIT          | 1400€   |

| VISUALIZATION  | DEVICE NAM                                 | IE                | * PRICE |
|----------------|--------------------------------------------|-------------------|---------|
| F              | RIDER                                      | R15<br>STEEL4FIT  | 1 240 € |
|                | SINGLE TAI CHI WHEEL                       | R18A<br>STEEL4FIT | 1 240 € |
| P              | SINGLE ARM WHEEL                           | R19A<br>STEEL4FIT | 1 240 € |
|                | SINGLE STEPPER                             | R21A<br>STEEL4FIT | 1740 €  |
|                | SINGLE SKI WALKING                         | R22A<br>STEEL4FIT | 1 430 € |
|                | SINGLE ADDUCTOR & ABDUCTOR                 | R24A<br>STEEL4FIT | 1 320 € |
|                | EXERCISING BARS                            | R30<br>STEEL4FIT  | 960€    |
| and the second | ROWER                                      | R31<br>STEEL4FIT  | 1 240 € |
|                | PUSH & PULL CHAIRS                         | M01<br>STEEL4FIT  | 2 350 € |
| 10             | VERTICAL MASSAGER &<br>HORIZONTAL MASSAGER | M02<br>STEEL4FIT  | 1 375 € |

| VISUALIZATION | DEVICE NAME                      |                           | * PRICE |
|---------------|----------------------------------|---------------------------|---------|
|               | TAI CHI & ARM WHEEL              | M03<br>STEEL4FIT          | 1 570 € |
|               | TWISTER & SURFER                 | M04<br>STEEL4FIT          | 1 225 € |
|               | TWISTER & STEPPER                | M05<br>STEEL4FIT          | 1 375 € |
|               | ABDUCTOR & STEPPER               | M07<br>STEEL4FIT          | 1 560 € |
| T.            | BENCH + AIR WALKER +<br>ABDUCTOR | M14<br>STEEL4FIT          | 2 520 € |
|               | SURFER + AIR WALKER +<br>TWISTER | M15<br>STEEL4FIT          | 2 475 € |
|               | STEPPER + AIR WALKER + ADDUCTOR  | M16<br>STEEL4FIT          | 2 620 € |
|               | BUTTERFLY                        | D06R+SZ+SLW2<br>STEEL4FIT | 2 075 € |
|               | INTEGRATION BUTTERFLY + POLE *** | D06R+SI+SLW2<br>STEEL4FIT | 2 210 € |
|               | BUTTERFLY REWERS                 | D07R+SZ+SLW2<br>STEEL4FIT | 2 075 € |

| VISUALIZATION                                                                                                                                                                                                                                                                                                                                                                                                                                                                                                                                                                                                                                                                                                                                                                                                                                                                                                                                                                                                                                                                                                                                                                                                                                                                                                                                                                                                                                                                                                                                                                                                                                                                                                                                                                                                                                                                                                                                                                                                                                                                                                                  | DEVICE NAME                             |                           | * PRICE |
|--------------------------------------------------------------------------------------------------------------------------------------------------------------------------------------------------------------------------------------------------------------------------------------------------------------------------------------------------------------------------------------------------------------------------------------------------------------------------------------------------------------------------------------------------------------------------------------------------------------------------------------------------------------------------------------------------------------------------------------------------------------------------------------------------------------------------------------------------------------------------------------------------------------------------------------------------------------------------------------------------------------------------------------------------------------------------------------------------------------------------------------------------------------------------------------------------------------------------------------------------------------------------------------------------------------------------------------------------------------------------------------------------------------------------------------------------------------------------------------------------------------------------------------------------------------------------------------------------------------------------------------------------------------------------------------------------------------------------------------------------------------------------------------------------------------------------------------------------------------------------------------------------------------------------------------------------------------------------------------------------------------------------------------------------------------------------------------------------------------------------------|-----------------------------------------|---------------------------|---------|
|                                                                                                                                                                                                                                                                                                                                                                                                                                                                                                                                                                                                                                                                                                                                                                                                                                                                                                                                                                                                                                                                                                                                                                                                                                                                                                                                                                                                                                                                                                                                                                                                                                                                                                                                                                                                                                                                                                                                                                                                                                                                                                                                | INTEGRATION BUTTERFLY REWERS + POLE *** | D07R+SI+SLW2<br>STEEL4FIT | 2 210 € |
|                                                                                                                                                                                                                                                                                                                                                                                                                                                                                                                                                                                                                                                                                                                                                                                                                                                                                                                                                                                                                                                                                                                                                                                                                                                                                                                                                                                                                                                                                                                                                                                                                                                                                                                                                                                                                                                                                                                                                                                                                                                                                                                                | BENCH                                   | D10+SLN1<br>STEEL4FIT     | 925 €   |
| THE STATE OF THE S | BENCH & BACK EXTENSORS                  | D10+SLN2+D14<br>STEEL4FIT | 1 475 € |
|                                                                                                                                                                                                                                                                                                                                                                                                                                                                                                                                                                                                                                                                                                                                                                                                                                                                                                                                                                                                                                                                                                                                                                                                                                                                                                                                                                                                                                                                                                                                                                                                                                                                                                                                                                                                                                                                                                                                                                                                                                                                                                                                | PULL BENCH                              | D20+SLN1<br>STEEL4FIT     | 1890€   |
|                                                                                                                                                                                                                                                                                                                                                                                                                                                                                                                                                                                                                                                                                                                                                                                                                                                                                                                                                                                                                                                                                                                                                                                                                                                                                                                                                                                                                                                                                                                                                                                                                                                                                                                                                                                                                                                                                                                                                                                                                                                                                                                                | LADDER                                  | D29+SLW2<br>STEEL4FIT     | 925 €   |
| Grands Gr | TABLE WITH REGULATIONS                  | TAB1<br>STEEL4FIT         | 300 €   |