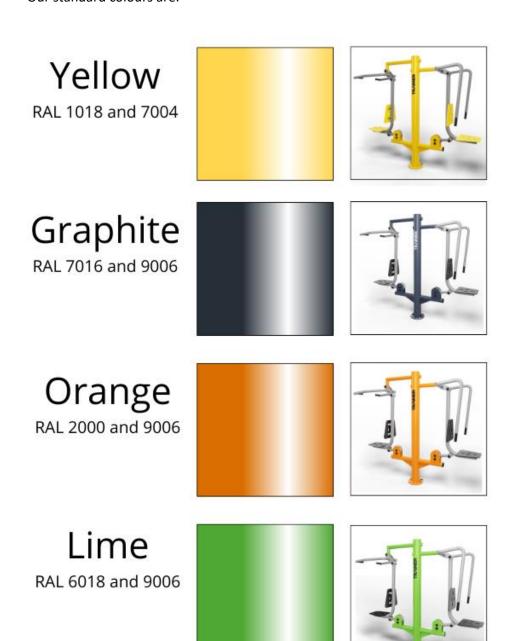

### \*\*\*\* COLOURS

Our standard colours are:

It is possible to change the colour for any from RAL palette for an additional charge.

| VISUALIZATION | DEVICE NAME      |         | * PRICE ** PREMIUM VERSION |
|---------------|------------------|---------|----------------------------|
|               | PUSH CHAIR       | D01     | 969 €                      |
|               | PULL CHAIR       | D02     | 969 €                      |
|               | SURFER           | D03     | 699 €                      |
|               | AIR WALKER       | D04     | 1 070 €                    |
|               | LEG STRETCHER    | D05     | 860 €                      |
|               | BUTTERFLY        | D06R+SZ | 1 250 €                    |
|               | BUTTERFLY REWERS | D07R+SZ | 1 250 €                    |
|               | TWISTER          | D08     | 469 €                      |
|               | BENCH            | D10     | 469 €                      |
|               | CROSSTRAINER     | D11     | 1 085 €                    |

### \*\* PREMIUM VERSION

The devices were made of high quality welding steel. Bent components were made of S355 seamless steel, and straight components - of S235 steel. In order to ensure high corrosion protection, the devices are shot blasted at a high pressure, zinc galvanizing, and powder painted two times. The first layer consists of high quality zinc coating, whereas the second layer is polyester paint resistant to variable weather conditions. Seats made of HDPE and treads made of aluminum. Colours of the devices in the yellow and grey standard (RAL: 1018 and 7004).

#### \*\* **PREMIUM VERSION**

The devices were made of high quality welding steel. Bent components were made of S355 seamless steel, and straight components - of S235 steel. In order to ensure high corrosion protection, the devices are shot blasted at a high pressure, zinc galvanizing, and powder painted two times. The first layer consists of high quality zinc coating, whereas the second layer is polyester paint resistant to variable weather conditions. Seats made of HDPE and treads made of aluminum. Colours of the devices in the yellow and grey standard (RAL: 1018 and 7004).

### **PREMIUM VERSION**

The devices were made of high quality welding steel. Bent components were made of S355 seamless steel, and straight components - of S235 steel. In order to ensure high corrosion protection, the devices are shot blasted at a high pressure, zinc galvanizing, and powder painted two times. The first layer consists of high quality zinc coating, whereas the second layer is polyester paint resistant to variable weather conditions. Seats made of HDPE and treads made of aluminum. Colours of the devices in the yellow and grey standard (RAL: 1018 and 7004).