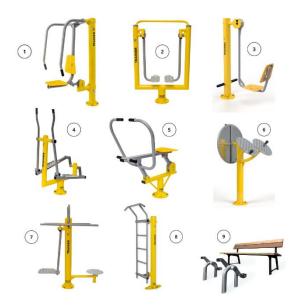

#### \*\*\* INTEGRATION

The device is equipped with a folding seat, so it can be used by a person on a wheelchair, depending on actual needs.

| VISUALIZATION | DEVICE NAME                           |          | * PRICE  ** PREMIUM VERSION |
|---------------|---------------------------------------|----------|-----------------------------|
|               | PUSH CHAIR DISABLED                   | D01R+WS  | 915 €                       |
|               | INTEGRATION PUSH CHAIR<br>DISABLED    | D01R+SI  | 1 270 €                     |
|               | PULL CHAIR DISABLED                   | D02R+ WS | 915 €                       |
|               | INTEGRATION PULL CHAIR DISABLED       | D02R+SI  | 1 270 €                     |
|               | BUTTERFLY DISABLED                    | D06R+ WS | 1 085 €                     |
|               | INTEGRATION BUTTERFLY DISABLED        | D06R+SI  | 1 449 €                     |
|               | BUTTERFLY REWERS<br>DISABLED          | D07R+ WS | 1 085 €                     |
|               | INTEGRATION BUTTERFLY REWERS DISABLED | D07R+SI  | 1 449 €                     |
|               | TAI CHI WHEEL DISABLED                | E18      | 845 €                       |
|               | ARM WHEEL DISABLED                    | E19      | 845 €                       |

| VISUALIZATION | DEVICE NAME                  |     | * PRICE ** PREMIUM VERSION |
|---------------|------------------------------|-----|----------------------------|
|               | STEPPER DISABLED             | E21 | 1 655 €                    |
|               | BICYCLE DISABLED             | E25 | 969 €                      |
|               | HAND BICYCLE DISABLED        | E32 | 865 €                      |
|               | PULL-UP BRACKET DISABLED     | E33 | 675 €                      |
|               | TWISTER TOP DISABLED         | E34 | 750 €                      |
|               | SHOULDER TRAINER<br>DISABLED | E35 | 750 €                      |
|               | LOW ARM TRAINER<br>DISABLED  | E36 | 969 €                      |
|               | TOP ARMS TRAINER DISABLED    | E37 | 969 €                      |

| VISUALIZATION | DEVICE NAME     |     | * PRICE ** PREMIUM VERSION |
|---------------|-----------------|-----|----------------------------|
| G<br>A        | PYLON           | P01 | 479 €                      |
|               | TRIPLE PYLON    | P03 | 999 €                      |
| \$ 1<br>\$ 1  | QUADRUPLE PYLON | P04 | 1 250 €                    |
| 6 by          | HIGH POLE       | SLW | 359 €                      |
| 6-60          | LOW POLE        | SLN | 270 €                      |